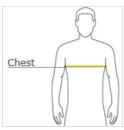

#### HOW TO MEASURE

### CHEST

With arms down at sides, measure around the upper body, under arms and over the fullest part of the chest.