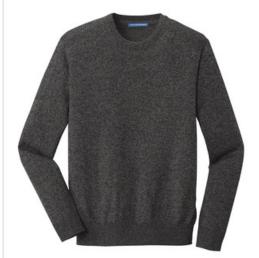

# Port Authority ® Marled Crew Sweater. SW417

Two-toned marled yarns give this warm sweater a handsome

- 60/40 cotton/acrylic
- Fully fashioned seams
- Saddle shoulders with back-to-front rib detail
- 1x1 rib knit neck, cuffs and hem