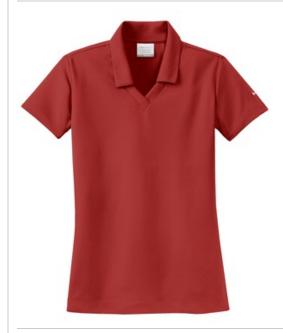

# Nike Ladies Dri-FIT Micro Pique Polo. 354067

Stay cool when things heat up. Engineered with Dri-FIT fabric which provides moisture management technology. This comfortable micro pique polo has an exceptionally soft hand. Tailored for a feminine fit, the design features a Johnny collar and open hem sleeves. The contrast Swoosh design trademark is embroidered on the left sleeve. Made of 4.4-ounce, 100% polyester.