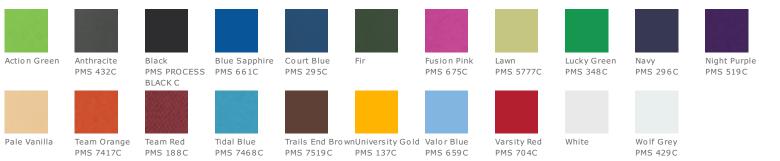

embroidered on the left sleeve. Made of 4.4-ounce, 100% polyester.

### CARE INSTRUCTIONS

Machine wash cold. wash inside out; wash with like colors. Do not use softners. Do not use bleach. Tumble dry low. Do not iron.do not dry clean

Tips For Effectively Screen Printing Polyester Fabrics





back





## CHEST

With arms down at sides, measure around the upper body, under arms and over the fullest part of the chest.

### SIZE CHART

|       | XS    | S           | м           | L       | XL          | 2XL             | 3XL         | 4XL     |
|-------|-------|-------------|-------------|---------|-------------|-----------------|-------------|---------|
| Chest | 32-35 | 35 - 37 1/2 | 37 1/2 - 41 | 41 - 44 | 44 - 48 1/2 | 48 1/2 - 53 1/2 | 53 1/2 - 58 | 58 - 63 |

## COLOR INFORMATION