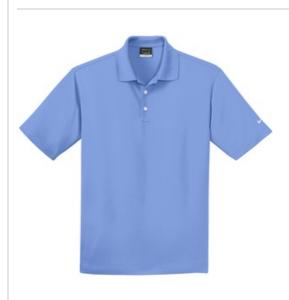

# Nike Dri-FIT Micro Pique Polo. 363807

Stay cool when things heat up. Engineered with Dri-FIT fabric which provides moisture management technology. This comfortable micro pique polo has an exceptionally soft hand. The design features a flat knit collar, three-button placket, open hem sleeves. The contrast Swoosh design trademark is embroidered on the left sleeve. Made of 4.4-ounce, 100% polyester.