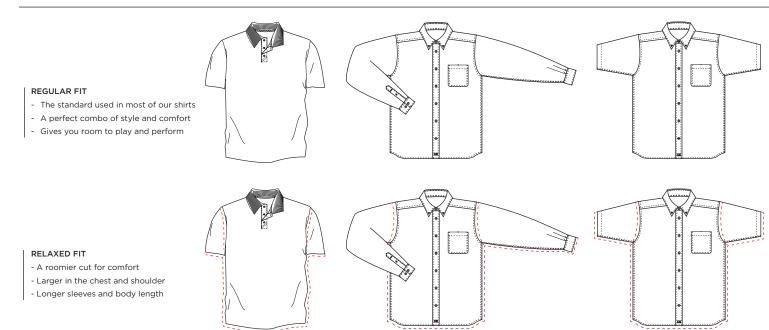

'3" & under)

| SIZE | NECK    | CHEST | WAIST | SLEEVE LENGTH |
|------|---------|-------|-------|---------------|
| 1XB  | 18-18.5 | 46-48 | 42-44 | 35            |
| 2XB  | 19-19.5 | 50-52 | 46-48 | 35            |
| 3XB  | 20      | 54-56 | 50-52 | 36            |
| 4XB  | 21      | 58-60 | 54-56 | 36            |
| 5XB  | 22      | 62-64 | 58-60 | 37            |

# Tall Size (6'4" & taller)

| SIZE | NECK    | CHEST | WAIST | SLEEVE LENGTH |
|------|---------|-------|-------|---------------|
| LT   | 17-17.5 | 42-44 | 38-40 | 37            |
| XLT  | 18-18.5 | 46-48 | 42-44 | 38            |
| 2XT  | 19-19.5 | 50-52 | 46-48 | 39            |
| 3XT  | 20      | 54-56 | 50-52 | 40            |

These charts represent body measurements, not garment measurements.

## FIND THE RIGHT FIT







# TAILORED FIT

- A slimmer look that emphasizes style
- Closer to the body in chest and shoulder
- Shorter sleeve and body lengths



## CBUK FIT

- A slim, style-forward cut
- Cut closer than C&B Regular Fit
- Roomier than C&B Tailored Fit



### CLIQUE FIT

- Slightly longer sleeve and hem then C&B Regular Fit
- Slightly wider hem opening then C&B Regular Fit