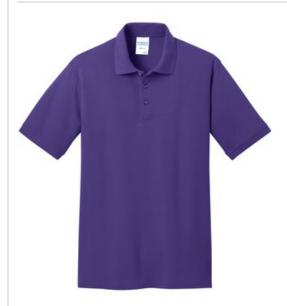

# Port & Company<sup>®</sup> Core Blend Pique Polo. KP155

With a stain-release finish, this budget-minded polo is exceptionally durable.

- 6.5-ounce, 50/50 double pique knit cotton/poly
- Stain-release finish
- 1x1 rib knit collar and cuffs
- Coverstitched shoulders, armholes and cuffs
- 3-button placket with dyed-to-match buttons
- Double-needle hem