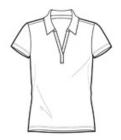

# PORT AUTHORITY.

Port Authority<sup>®</sup> Ladies Silk Touch<sup>™</sup> Performance Polo. L540

We took our legendary Silk Touch Polo and made it work even harder. The durable Silk Touch Performance Polo wicks moisture, resists snags and thanks to PosiCharge<sup>®</sup> technology, holds onto its color for a professional look that lasts. There's just no higher performing polo at this price.

- 4-ounce, 100% polyester double knit with PosiCharge technology
- V-neck with Johnny collar
- Self-fabric collar
- Tag-free label
- Set in, open cuff sleeves
- Double-needle sleeve cuffs and hem

If applying sublimation, special care must be taken throughout the process. Contact your decorator for more details.