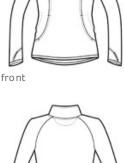

## Sport-Tek<sup>®</sup> Ladies Sport-Wick<sup>®</sup> Stretch 1/2-Zip Pullover. LST850

An extremely flexible layer with a soft-brushed backing and moisture control for year-round comfort.

- 90/10 poly/spandex
- Tag-free label
- Gently contoured silhouette
- Smooth-faced
- Chin guard for additional comfort
- Cadet collar
- Taped neck
- Raglan sleeves
- Thumbholes to keep hands warm
- Hidden front pouch pocket
- Open cuffs and hem