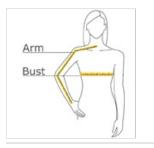

#### HOW TO MEASURE

### BUST

With arms down at sides, measure around the upper body, under arms and around the fullest part of the bust.

#### ARM

Place hand on hip. Start at the center of the back of the neck and measure across the shoulder, to the elbow, and then down to the wrist.