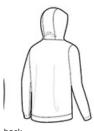

front

back

HOW TO MEASURE

CHEST

With arms down at sides, measure around the upper body, under arms and over the fullest part of the chest.

SIZE CHART

|      | XS    | S         | М          | L       | XL        | 2XL             | 3XL         | 4XL   |
|------|-------|-----------|------------|---------|-----------|-----------------|-------------|-------|
| Size | 32-35 | 35-37 1/2 | 37 1/2 -41 | 41 - 44 | 44-48 1/2 | 48 1/2 - 53 1/2 | 53 1/2 - 58 | 58-63 |