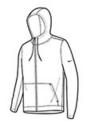

## Nike Therma-FIT Full-Zip Fleece Hoodie. NKAH6259

Nike has elevated the classic hoodie by improving this yearround essential with incredibly warm Therma-FIT fabric which breathes and manages moisture. The design includes a three-panel hood with drawcords, front pouch pockets and open cuffs. The contrast heat transfer Swoosh design trademark is on the left sleeve. Made of 7-ounce, 100% polyester Therma-FIT fabric.

front

back

HOW TO MEASURE

CHEST

With arms down at sides, measure around the upper body, under arms and over the fullest part of the chest.

SIZE CHART

|      | XS    | S         | М          | L       | XL        | 2XL             | 3XL         | 4XL   |
|------|-------|-----------|------------|---------|-----------|-----------------|-------------|-------|
| Size | 32-35 | 35-37 1/2 | 37 1/2 -41 | 41 - 44 | 44-48 1/2 | 48 1/2 - 53 1/2 | 53 1/2 - 58 | 58-63 |