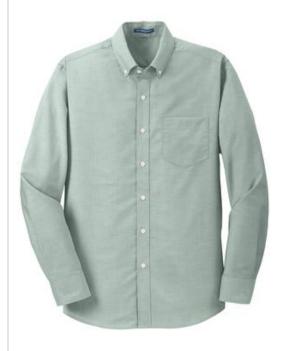

# Port Authority<sup>®</sup> SuperPro<sup>™</sup> Oxford Shirt. S658

Look your best in a tried-and-true oxford that performs. Proven in independent lab tests to resist and release stains, our SuperPro Oxford has a soft hand and a wrinkle-free finish to keep you looking neat and professional all day long.

- 4.6-ounce, 60/40 cotton/poly
- Back yoke with knife pleats
- Button-down collar
- Left chest pocket
- Button-through sleeve plackets
- Two-button adjustable cuffs