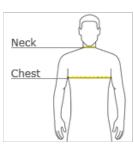

#### **HOW TO MEASURE**

# CHEST

With arms down at sides, measure around the upper body, under arms and over the fullest part of the chest.

## NECK

Measure around the base of the neck, inserting a finger or two between the tape and neck for comfort.

## SIZE CHART

| •     | XS        | S         | М         | L         | XL        | 2XL       | 3XL       | 4XL       |
|-------|-----------|-----------|-----------|-----------|-----------|-----------|-----------|-----------|
| Chest | 32-34     | 35-37     | 38-40     | 41-43     | 44-46     | 47-49     | 50-53     | 54-57     |
| Neck  | 14 1/2-15 | 15-15 1/2 | 15 1/2-16 | 16-16 1/2 | 16 1/2-17 | 17-17 1/2 | 17 1/2-18 | 18-18 1/2 |